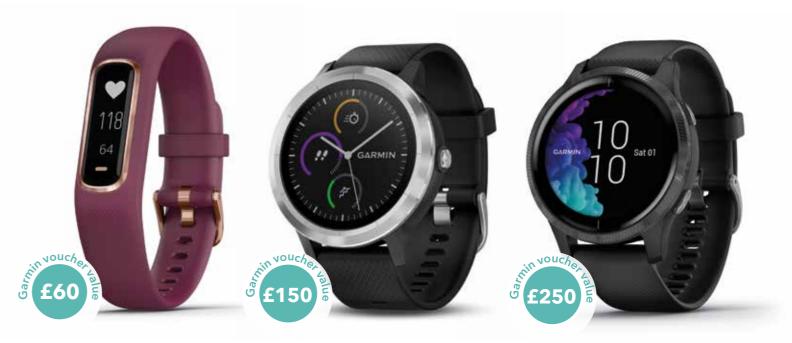

### See what they could get.

## **GARMIN**

Total investment from £50k up to £150k

**Total investment from** £150k up to £250k

Garmin vívosmart® 4 Smart Activity Tracker\*\* (RRP £99.99)

**Garmin vívoactive**® 3 GPS Smartwatch\* (RRP £199.99)

Then they're set to redeem the voucher code from a wide selection of activity trackers on the Garmin portal on Member Zone.

Total investment from £250k

Garmin Venu<sup>™</sup> GPS Smartwatch\* (RRP £329.99)