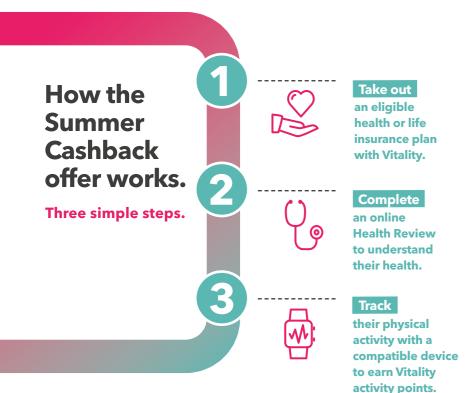

#### This is how simple it is for your clients to earn their cashback.

# two months' premiums back as cashback on a health and life plan.

When your client takes out an eligible health<sup>1</sup> or life plan with Vitality this summer, they can get up to two months' premiums back as cashback.

All they need to do is complete an online Health Review on the Vitality Member Zone so we can help them understand their health as well as reaching certain activity targets.

Not only can members earn cashback on two of their monthly premiums, your clients can also enjoy the benefits of the Vitality Programme which rewards them for making healthy lifestyle choices.